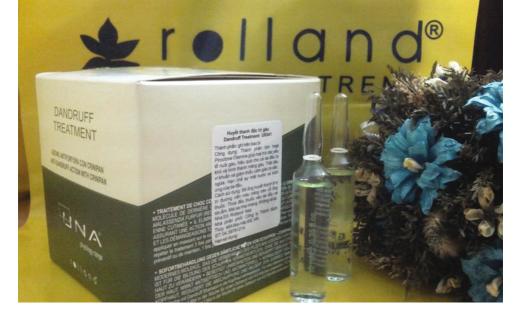

#### **OXYGENATING TREATMENT**

Specific treatment to prevent hair loss. Procapil is molecule that stimulates the metabolism of the follicle cells. It prevents hair loss by reinforsing the epithelium

of the capillary bulb. Oligoelements, vitamins and natural active ingredients boost the micro-circulation and oxygenation of tissues, prolonging the growth phase.

90 ml

6 vials

## **ANTI - DANDRUFF**

#### DANDRUFF SHAMPOO

It effectively counters both dry and oily dandruf. It eliminates any kind of impurity. It controls excessive sebaceous secretion without hardening the skin. It counters irritation giving the skin and hair the ideal moisture needed.