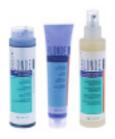

#### **BRIGHTEN-UP SHAMPOO**

Specifically for naturally blonde, coloured or highlighted hair. Cently cleases, leaving the blonde tones radiant. It counters the tarnishing of blonde and the yellowing of bleached or grey hair.

#### **BRIGHTEN-UP TREATMENT**

Antioxidant treatment for natural, coloured or highlighted blonde hair. It enhances and revives blonde. It counters the tarnishing of blonde and the yellowing of bleached or grey hair. It gently detangles bestowing extreme softness and shine.

#### **LIGHTENING BLONDE SPRAY**

It gently lightens natural , coloured or highlighted blonde hair . It intesifies and revives blonde shades countering the yellowing of bleached and grey hair. It protects against UV rays , conditions and detangles the hair