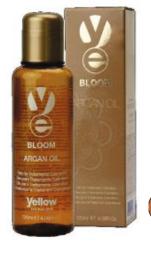

## YE BLOOM ARGAN OIL

Exceptional beauty treatment for dull, dru and weakened hair. Strong action and easily absorbed into hair. For all types of hair. Oil for cosmetic treatments. The moisturising and restorative properties of Argan Oil provides smoothness and shine to the hair. With high quality and instant absorption into the hair , YE BLOOM ensures the natural shine and smoothness of the hair without leaving any residue.

#### **ARGAN OIL**