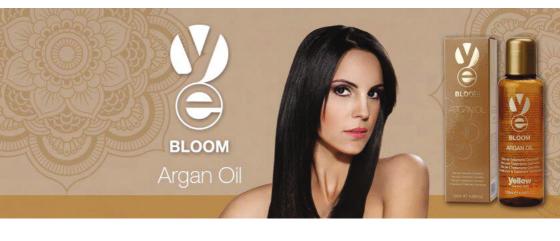

## YE BLOOM ARGAN OIL

Exceptional beauty treatment for dull, dru and weakened hair. Strong action and easily absorbed into hair. For all types of hair. Oil for cosmetic treatments. The moisturising and restorative properties of Argan Oil provides smoothness and shine to the hair. With high quality and instant absorption into the hair , YE BLOOM ensures the natural shine and smoothness of the hair without leaving any residue.

#### **ARGAN OIL**